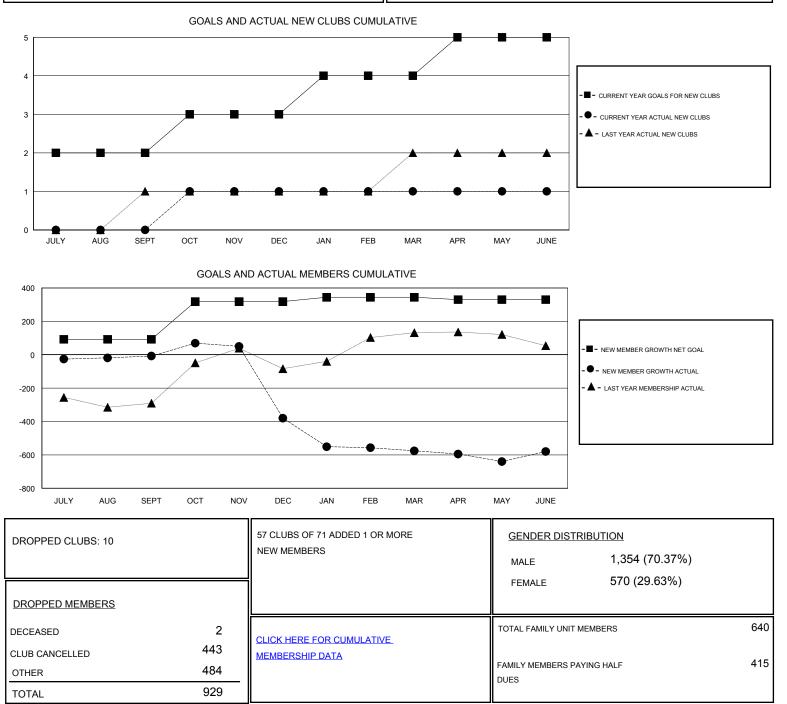

## OPEN LOCATION INDIA GMT CA GMT: Clubs Members RESULTS FOR 2016-2017 RESULTS FOR 2016-2017 NEW CLUB GOAL NEW CLUBS DROPPED CLUBS NEW MEMBER GROWTH NEW MEMBER DROPPED QUARTER QUARTER NET GOAL (not reinstated GROWTH ACTUAL (not MEMBERS ACTUAL or transfers) reinstated or transfers) (including transfers) 2 0 0 92 51 59 JULY/AUG/SEPT JULY/AUG/SEPT 6 1 1 226 100 472 OCT/NOV/DEC OCT/NOV/DEC 0 3 237 1 26 41 JAN/FEB/MAR JAN/FEB/MAR 0 APR/MAY/JUNE 1 1 APR/MAY/JUNE -14 157 161